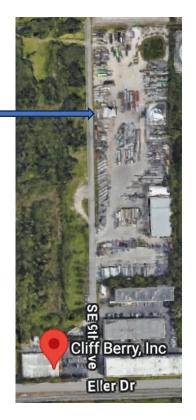

## St. Patrick's Day Parade Float Building & Parade 2024

Float Location: CBI (Cliff Berry Inc) 851 Eller Dr, Fort Lauderdale, FL 33316

Mike Sanchez - 954-873-0967

Friday, March 85:00 - 7:00 pmSaturday, March 910:00 am - 2:00 pmOther days as needed - to be determined

Directions to CBI from the north:

- Take Andrews Avenue South to Eller Drive (Andrews curves into Eller Dr.) under US 1 overpass east toward the Port
- Make first left onto SE 9<sup>th</sup> Avenue (there's no street sign) but look for Cliff Berry sign (do not stop at the the CBI building at the intersection)
- Continue north on SE 9<sup>th</sup> Ave to dead end (before gate)
- Make a right into CBI industrial complex (past Princess Parking)
- Make immediate left in parking area and continue further north until you see a big canvas structure (no sides)